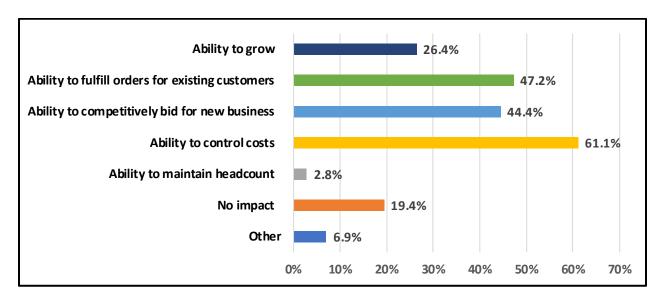

## 2022 CAMMU Survey on Impact of Section 232 Steel and Aluminum Tariffs

How has your company been negatively impacted by the Section 232 tariffs on steel?

How has your company been negatively impacted by the Section 232 tariffs on aluminum?