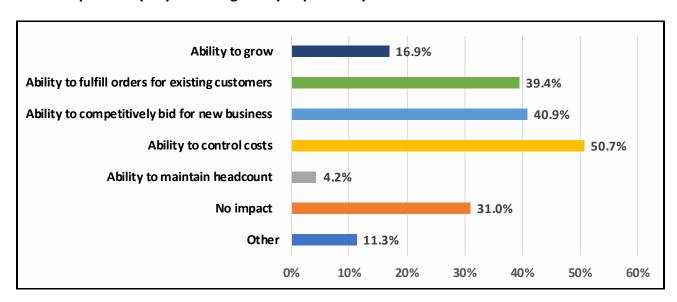

## 2022 CAMMU Survey on Impact of Section 232 Steel and Aluminum Tariffs

How has your company been negatively impacted by the Section 232 tariffs on steel?

How has your company been negatively impacted by the Section 232 tariffs on aluminum?