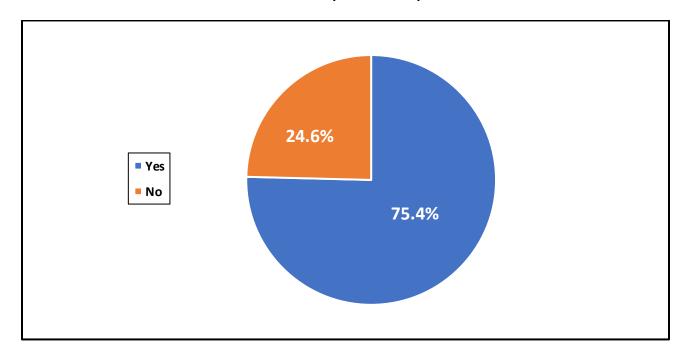

Would removal of the Section 232 tariffs on imported steel provide relief from these issues?

Would removal of the Section 232 tariffs on imported aluminum provide relief from these issues?