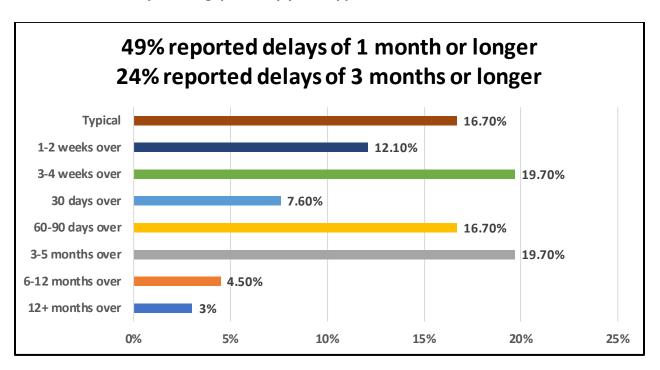

Is your company having difficulty sourcing steel?

Is your company having difficulty sourcing aluminum?

What lead time are you being quoted by your supplier for steel?

What lead time are you being quoted by your supplier for aluminum?