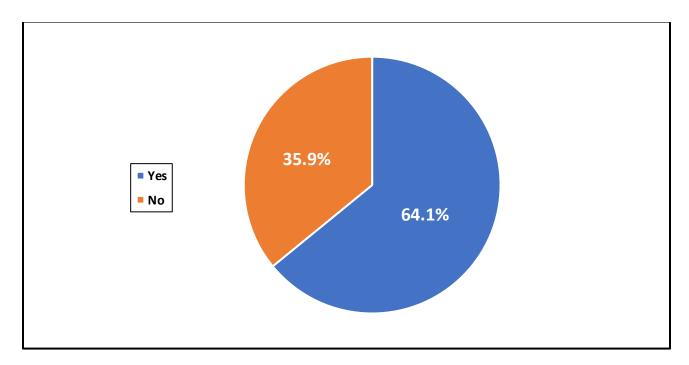

Would removal of the Section 232 tariffs on imported steel provide relief from these issues?

Would removal of the Section 232 tariffs on imported aluminum provide relief from these issues?