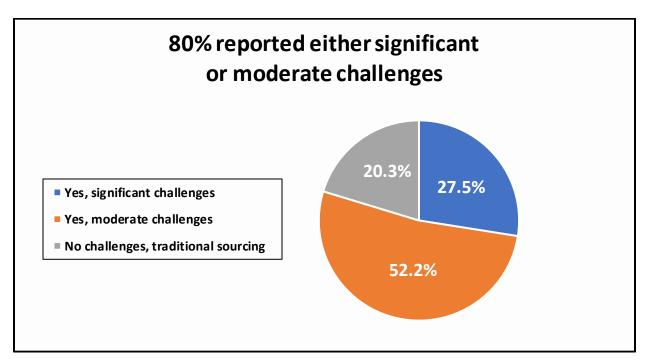

Is your company having difficulty sourcing steel?

Is your company having difficulty sourcing aluminum?

What lead time are you being quoted by your supplier for steel?

What lead time are you being quoted by your supplier for aluminum?