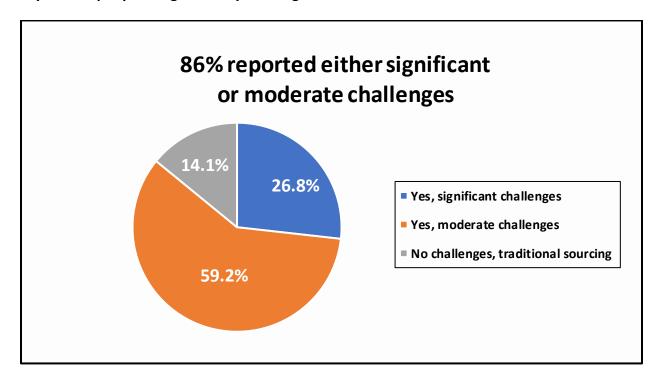

Is your company having difficulty sourcing steel?

Is your company having difficulty sourcing aluminum?

What lead time are you being quoted by your supplier for steel?

What lead time are you being quoted by your supplier for aluminum?