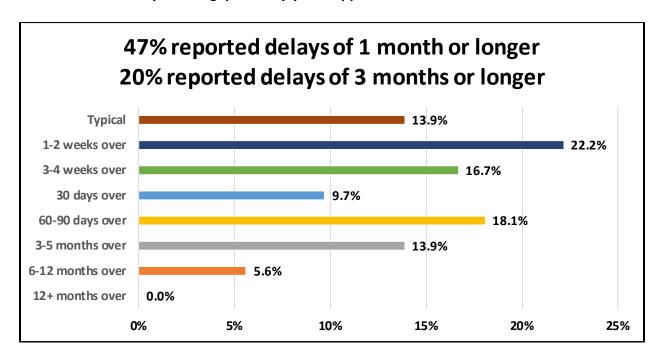

Is your company having difficulty sourcing steel?

Is your company having difficulty sourcing aluminum?

What lead time are you being quoted by your supplier for steel?

What lead time are you being quoted by your supplier for aluminum?